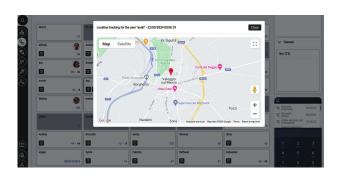

With this concept in mind, abilis was equipped with unconventional features:

ABILIS VoIP works with perfect quality

where others fail.

Abilis PBX is made to use

Smartphones as extensions,
featuring also GPS positioning
and logging.

They can be used even in areas without WiFi and Cellular Data service!

The abilis PBX displays and **records diagnostic and statistics** about the users' workload and their QoS.
Thresholds for the QoS can be setup to obtain alerts when they are crossed.
The PBX is **programmable** with LUA.