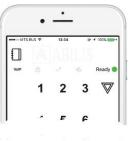

With this concept in mind, abilis was equipped with unconventional features:

ABILIS VoIP works with perfect quality

where others fail.

Abilis PBX is made to use

Smartphones as extensions,
featuring also GPS positioning
and logging.

## The abilis solution

A **comprehensive** PBX for demanding customers, **embedded** in the abilis router, thus VoIP streams are given all the best care to avoid choppy voice quality.

Besides for standard handsets and headsets, the abilis PBX has been **specially made to use Smartphones.** 

### Graphical Interface

The responsive web interface includes a full-featured **softphone** and permits to manage a queue of calls for each chosen extension.

Click and call, drag to transfer a call.