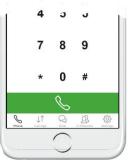

### Graphical Interface

The responsive web interface includes a full-featured **softphone** and permits to manage a queue of calls for each chosen extension.

Click and call, drag to transfer a call.