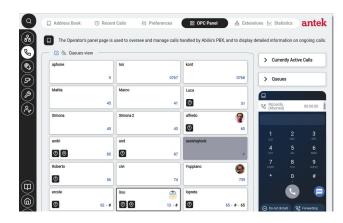

### Graphical Interface

The responsive web interface includes a full-featured **softphone** and permits to manage a queue of calls for each chosen extension.

Click and call, drag to transfer a call.